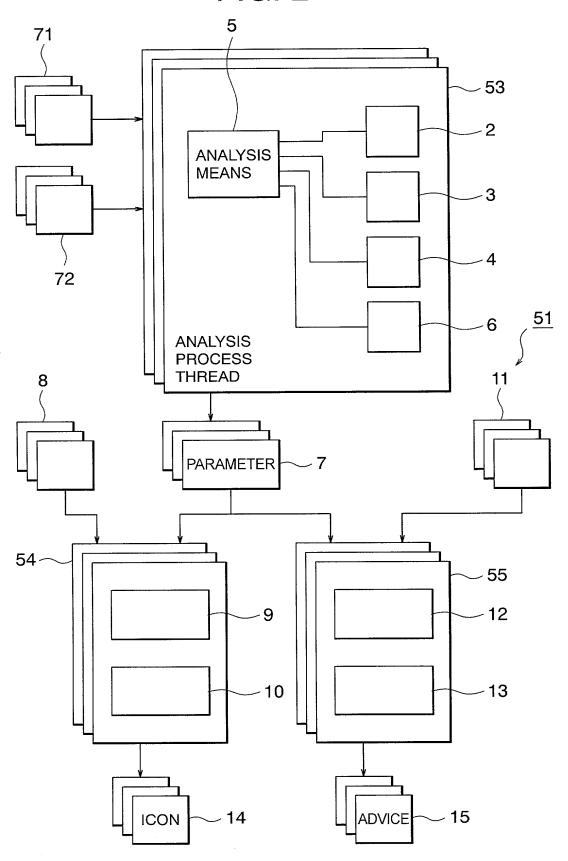

FIG. 2







NUMBER OF TRANSFERSTELEPHONE NUMBERRELEVANT DEPARTMENT0×××-×××GENERAL AFFAIR SECTION1×××-×××THIRD BUSINESS SECTION2×××-×××FIRST BUSINESS SECTION

FIG. 3C

4





## FIG. 4H

H,

ICON TO BE DISPLAYED

DISPLAY OF NUM-BER OF TIMES

ICON LEVEL

Smile2\_1.gif

9

Smile2\_1

Smile2\_2.gif

YES

Smile2\_2

|   | <b>4</b> |  |
|---|----------|--|
| ( | <u>ت</u> |  |
| _ | L        |  |
|   |          |  |

| 4 |
|---|

| • | - | _ |  |
|---|---|---|--|
| ٠ | 7 | 1 |  |

| 71 | )       |  |
|----|---------|--|
| _  | <b></b> |  |

| The state of the s | ADVECE                                  | Advice 1 | Advice 3 | Advice 4 | Advice 7 |
|------------------------------------------------------------------------------------------------------------------------------------------------------------